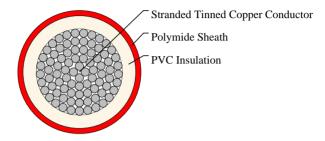

#### **CABLE CONSTRUCTION**

Conductors: Class 5 stranded tinned copper.

Insulation: White unleaded PVC.

Sheath: Coloured polyamide outer sheath.

#### **DIMENSION AND PARAMETERS**

| No. of<br>Conductor | Conductor<br>Size | No./Nominal<br>Diameter<br>of Strands | Nominal<br>Diameter<br>over<br>Insulation | Nominal<br>Sheath<br>Thickness | Nom.<br>Overall<br>Diameter | Approx.<br>Weight | max.<br>conductor<br>resistance |
|---------------------|-------------------|---------------------------------------|-------------------------------------------|--------------------------------|-----------------------------|-------------------|---------------------------------|
|                     | mm²               | no./mm                                | mm                                        | mm                             | mm                          | kg/km             | $\Omega$ /km                    |
| 1                   | 6                 | 84/0.3                                | 4.2                                       | 0.2                            | 4.6                         | 60.1              | 3.39                            |